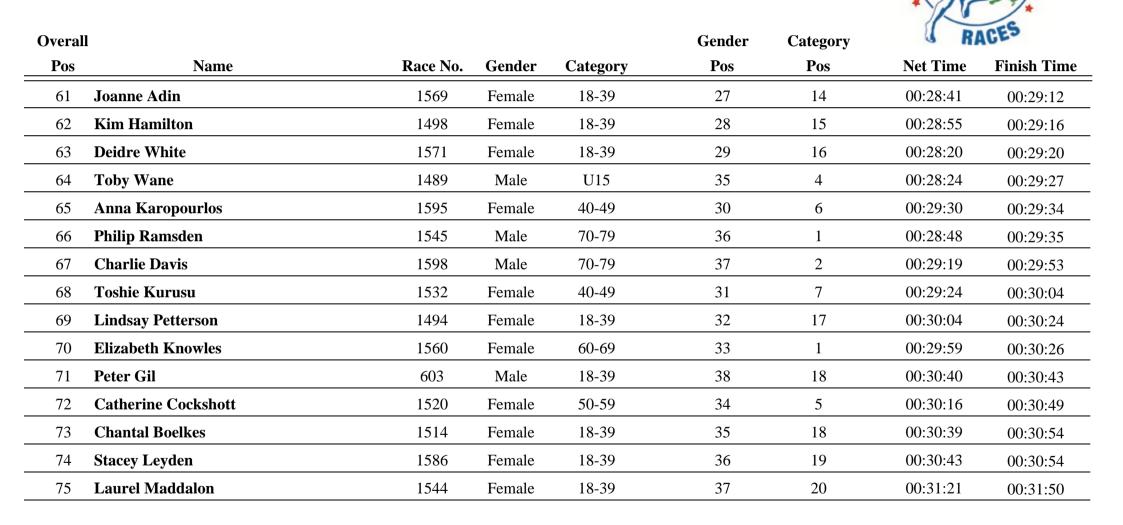

### <u>5km</u>

| Overal | 1                  |          |        |          | Gender | Category | RACES    |             |
|--------|--------------------|----------|--------|----------|--------|----------|----------|-------------|
| Pos    | Name               | Race No. | Gender | Category | Pos    | Pos      | Net Time | Finish Time |
| 46     | Harry Charalambous | 1492     | Male   | 18-39    | 30     | 13       | 00:26:26 | 00:26:56    |
| 47     | Helen Harris       | 1550     | Female | 18-39    | 17     | 7        | 00:26:43 | 00:26:58    |
| 48     | Bernadette Cooke   | 1518     | Female | 50-59    | 18     | 4        | 00:26:30 | 00:27:06    |
| 49     | Joe Navarria       | 1536     | Male   | 18-39    | 31     | 14       | 00:26:14 | 00:27:10    |
| 50     | Cath Cleveland     | 1503     | Female | 18-39    | 19     | 8        | 00:27:17 | 00:27:32    |
| 51     | Unknown UNKNOWN    | 1497     | Female | 18-39    | 20     | 9        | 00:26:41 | 00:27:34    |
| 52     | Sophie Meade       | 1589     | Female | 18-39    | 21     | 10       | 00:26:47 | 00:27:38    |
| 53     | Elaine Bay         | 1614     | Female | 18-39    | 22     | 11       | 00:27:16 | 00:27:52    |
| 54     | Shino Onuma        | 1537     | Female | 40-49    | 23     | 5        | 00:27:50 | 00:28:29    |
| 55     | Allen Bedford      | 1584     | Male   | 18-39    | 32     | 15       | 00:27:25 | 00:28:40    |
| 56     | joe hallal         | 1496     | Male   | 18-39    | 33     | 16       | 00:28:17 | 00:28:48    |
| 57     | Natalie Lasek      | 1567     | Female | 18-39    | 24     | 12       | 00:28:44 | 00:28:57    |
| 58     | Leah Hamilton      | 1540     | Female | 18-39    | 25     | 13       | 00:28:54 | 00:29:06    |
| 59     | Lucy Doolan        | 1558     | Female | U15      | 26     | 2        | 00:28:30 | 00:29:07    |
| 60     | Jonah Hill         | 1570     | Male   | 18-39    | 34     | 17       | 00:28:40 | 00:29:12    |