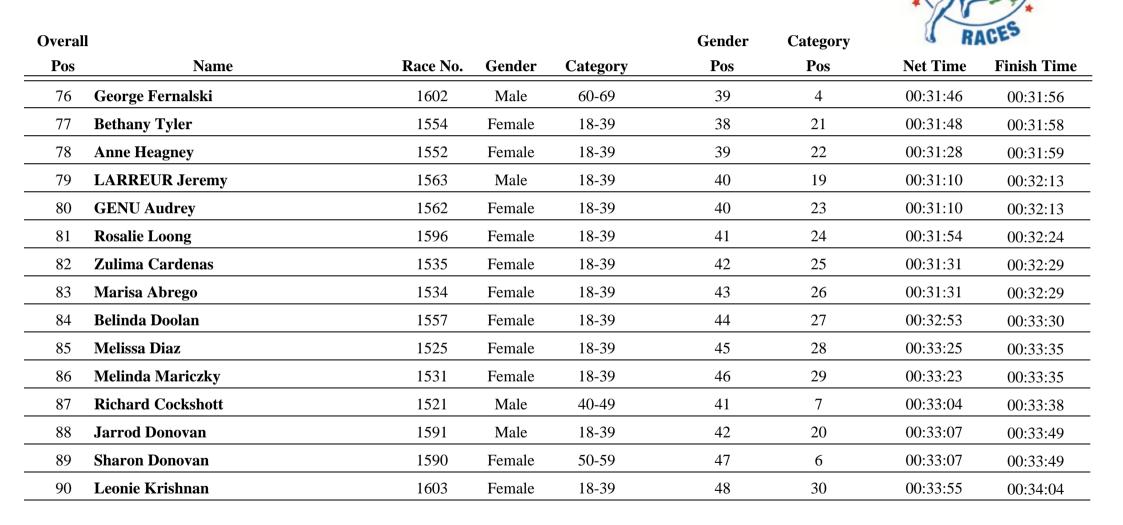

| 00:28:29    |
| 55     | Allen Bedford      | 1584     | Male   | 18-39    | 32     | 15       | 00:27:25 | 00:28:40    |
| 56     | joe hallal         | 1496     | Male   | 18-39    | 33     | 16       | 00:28:17 | 00:28:48    |
| 57     | Natalie Lasek      | 1567     | Female | 18-39    | 24     | 12       | 00:28:44 | 00:28:57    |
| 58     | Leah Hamilton      | 1540     | Female | 18-39    | 25     | 13       | 00:28:54 | 00:29:06    |
| 59     | Lucy Doolan        | 1558     | Female | U15      | 26     | 2        | 00:28:30 | 00:29:07    |
| 60     | Jonah Hill         | 1570     | Male   | 18-39    | 34     | 17       | 00:28:40 | 00:29:12    |

NEXT RACE: ENTER ONLINE AT au srichinmoyraces.org



#### 5km



NEXT RACE: ENTER ONLINE AT au.srichinmoyraces.org



#### <u>5km</u>



NEXT RACE: ENTER ONLINE AT au.srichinmoyraces.org



### 5km

| Overal | Overall          |          |        |          | Gender | Category | RACES    |             |
|--------|------------------|----------|--------|----------|--------|----------|----------|-------------|
| Pos    | Name             | Race No. | Gender | Category | Pos    | Pos      | Net Time | Finish Time |
| 91     | Katie Parker     | 1508     | Female | 18-39    | 49     | 31       | 00:33:14 | 00:34:09    |
| 92     | Christina Fogale | 1507     | Female | 18-39    | 50     | 32       | 00:33:14 | 00:34:09    |
| 93     | Anneliese synnot | 1561     | Female | 18-39    | 51     | 33       | 00:33:12 | 00:34:20    |
| 94     | Rachel Stellas   | 1566     | Female | 18-39    | 52     | 34       | 00:34:24 | 00:34:37