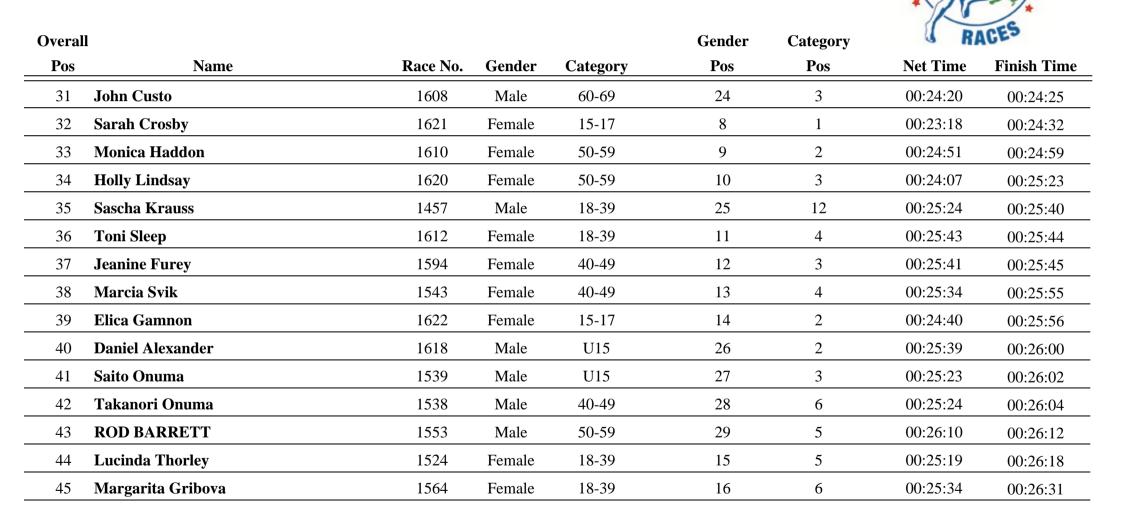

### <u>5km</u>

| Overal | 1                  |          |        |          | Gender | Category | RACES    |             |
|--------|--------------------|----------|--------|----------|--------|----------|----------|-------------|
| Pos    | Name               | Race No. | Gender | Category | Pos    | Pos      | Net Time | Finish Time |
| 46     | Harry Charalambous | 1492     | Male   | 18-39    | 30     | 13       | 00:26:26 | 00:26:56    |
| 47     | Helen Harris       | 1550     | Female | 18-39    | 17     | 7        | 00:26:43 | 00:26:58    |
| 48     | Bernadette Cooke   | 1518     | Female | 50-59    | 18     | 4        | 00:26:30 | 00:27:06    |
| 49     | Joe Navarria       | 1536     | Male   | 18-39    | 31     | 14       | 00:26:14 | 00:27:10    |
| 50     | Cath Cleveland     | 1503     | Female | 18-39    | 19     | 8        | 00:27:17 | 00:27:32    |
| 51     | Unknown UNKNOWN    | 1497     | Female | 18-39    | 20     | 9        | 00:26:41 | 00:27:34    |
| 52     | Sophie Meade       | 1589     | Female | 18-39    | 21     | 10       | 00:26:47 | 00:27:38    |
| 53     | Elaine Bay         | 1614     | Female | 18-39    | 22     | 11       | 00:27:16 | 00:27:52    |
| 54     | Shino Onuma        | 1537     | Female | 40-49    | 23     | 5        | 00:27:50 | 00:28:29    |
| 55     | Allen Bedford      | 1584     | Male   | 18-39    | 32     | 15       | 00:27:25 | 00:28:40    |
| 56     | joe hallal         | 1496     | Male   | 18-39    | 33     | 16       | 00:28:17 | 00:28:48    |
| 57     | Natalie Lasek      | 1567     | Female | 18-39    | 24     | 12       | 00:28:44 | 00:28:57    |
| 58     | Leah Hamilton      | 1540     | Female | 18-39    | 25     | 13       | 00:28:54 | 00:29:06    |
| 59     | Lucy Doolan        | 1558     | Female | U15      | 26     | 2        | 00:28:30 | 00:29:07    |
| 60     | Jonah Hill         | 1570     | Male   | 18-39    | 34     | 17       | 00:28:40 | 00:29:12    |