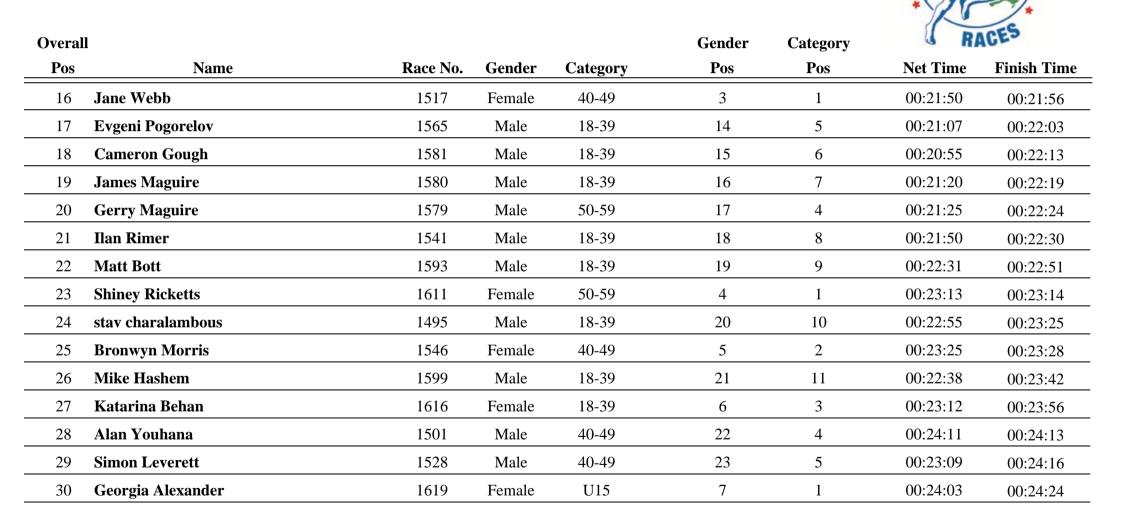

### <u>5km</u>

| Overal | 1                  |          |        |          | Gender | Category | RACES    |             |
|--------|--------------------|----------|--------|----------|--------|----------|----------|-------------|
| Pos    | Name               | Race No. | Gender | Category | Pos    | Pos      | Net Time | Finish Time |
| 46     | Harry Charalambous | 1492     | Male   | 18-39    | 30     | 13       | 00:26:26 | 00:26:56    |
| 47     | Helen Harris       | 1550     | Female | 18-39    | 17     | 7        | 00:26:43 | 00:26:58    |
| 48     | Bernadette Cooke   | 1518     | Female | 50-59    | 18     | 4        | 00:26:30 | 00:27:06    |
| 49     | Joe Navarria       | 1536     | Male   | 18-39    | 31     | 14       | 00:26:14 | 00:27:10    |
| 50     | Cath Cleveland     | 1503     | Female | 18-39    | 19     | 8        | 00:27:17 | 00:27:32    |
| 51     | Unknown UNKNOWN    | 1497     | Female | 18-39    | 20     | 9        | 00:26:41 | 00:27:34    |
| 52     | Sophie Meade       | 1589     | Female | 18-39    | 21     | 10       | 00:26:47 | 00:27:38    |
| 53     | Elaine Bay         | 1614     | Female | 18-39    | 22     | 11       | 00:27:16 | 00:27:52    |
| 54     | Shino Onuma        | 1537     | Female | 40-49    | 23     | 5        | 00:27:50 | 00:28:29    |
| 55     | Allen Bedford      | 1584     | Male   | 18-39    | 32     | 15       | 00:27:25 | 00:28:40    |
| 56     | joe hallal         | 1496     | Male   | 18-39    | 33     | 16       | 00:28:17 | 00:28:48    |
| 57     | Natalie Lasek      | 1567     | Female | 18-39    | 24     | 12       | 00:28:44 | 00:28:57    |
| 58     | Leah Hamilton      | 1540     | Female | 18-39    | 25     | 13       | 00:28:54 | 00:29:06    |
| 59     | Lucy Doolan        | 1558     | Female | U15      | 26     | 2        | 00:28:30 | 00:29:07    |
| 60     | Jonah Hill         | 1570     | Male   | 18-39    | 34     | 17       | 00:28:40 | 00:29:12    |