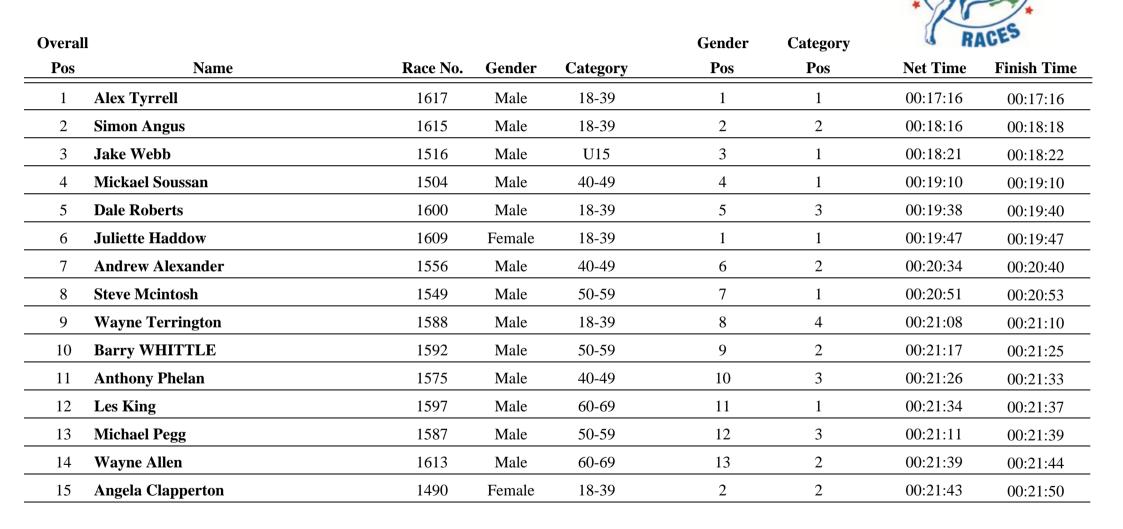

### <u>5km</u>

| Overal | 1                  |          |        |          | Gender | Category | RACES    |             |
|--------|--------------------|----------|--------|----------|--------|----------|----------|-------------|
| Pos    | Name               | Race No. | Gender | Category | Pos    | Pos      | Net Time | Finish Time |
| 46     | Harry Charalambous | 1492     | Male   | 18-39    | 30     | 13       | 00:26:26 | 00:26:56    |
| 47     | Helen Harris       | 1550     | Female | 18-39    | 17     | 7        | 00:26:43 | 00:26:58    |
| 48     | Bernadette Cooke   | 1518     | Female | 50-59    | 18     | 4        | 00:26:30 | 00:27:06    |
| 49     | Joe Navarria       | 1536     | Male   | 18-39    | 31     | 14       | 00:26:14 | 00:27:10    |
| 50     | Cath Cleveland     | 1503     | Female | 18-39    | 19     | 8        | 00:27:17 | 00:27:32    |
| 51     | Unknown UNKNOWN    | 1497     | Female | 18-39    | 20     | 9        | 00:26:41 | 00:27:34    |
| 52     | Sophie Meade       | 1589     | Female | 18-39    | 21     | 10       | 00:26:47 | 00:27:38    |
| 53     | Elaine Bay         | 1614     | Female | 18-39    | 22     | 11       | 00:27:16 | 00:27:52    |
| 54     | Shino Onuma        | 1537     | Female | 40-49    | 23     | 5        | 00:27:50 | 00:28:29    |
| 55     | Allen Bedford      | 1584     | Male   | 18-39    | 32     | 15       | 00:27:25 | 00:28:40    |
| 56     | joe hallal         | 1496     | Male   | 18-39    | 33     | 16       | 00:28:17 | 00:28:48    |
| 57     | Natalie Lasek      | 1567     | Female | 18-39    | 24     | 12       | 00:28:44 | 00:28:57    |
| 58     | Leah Hamilton      | 1540     | Female | 18-39    | 25     | 13       | 00:28:54 | 00:29:06    |
| 59     | Lucy Doolan        | 1558     | Female | U15      | 26     | 2        | 00:28:30 | 00:29:07    |
| 60     | Jonah Hill         | 1570     | Male   | 18-39    | 34     | 17       | 00:28:40 | 00:29:12    |