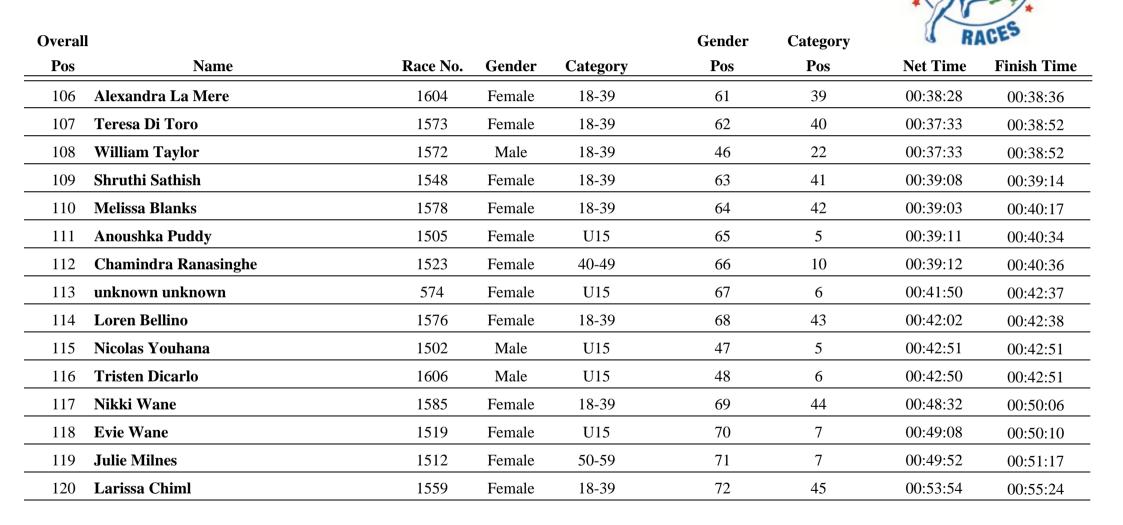

| Amelia Erasmus   | 1509     | Female | 18-39    | 56     | 37       | 00:36:20 | 00:37:10    |
| 100    | Peter Erasmus    | 1510     | Male   | 50-59    | 44     | 7        | 00:36:19 | 00:37:10    |
| 101    | Siena Youhana    | 1605     | Female | U15      | 57     | 3        | 00:37:12 | 00:37:14    |
| 102    | Caitlin Youhan   | 1607     | Female | U15      | 58     | 4        | 00:37:14 | 00:37:16    |
| 103    | Fotine Alexander | 1551     | Female | 40-49    | 59     | 9        | 00:37:11 | 00:37:58    |
| 104    | Allan Wing       | 1533     | Male   | 18-39    | 45     | 21       | 00:38:04 | 00:38:04    |
| 105    | olivia reilly    | 1583     | Female | 18-39    | 60     | 38       | 00:37:27 | 00:38:23    |

NEXT RACE: ENTER ONLINE AT au srichinmoyraces.org



#### 5km



NEXT RACE: ENTER ONLINE AT au.srichinmoyraces.org

SRI

8 of 9



#### <u>5km</u>