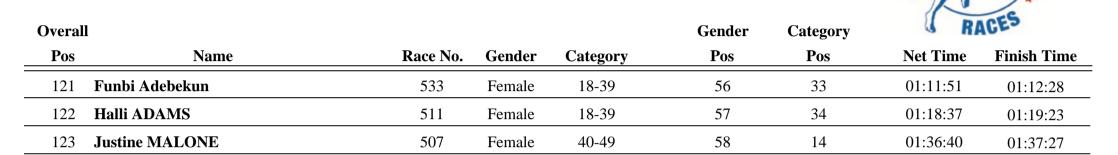

#### **10km**

| Overal | l                   |          |        |          | Gender | Category | RACES    |             |
|--------|---------------------|----------|--------|----------|--------|----------|----------|-------------|
| Pos    | Name                | Race No. | Gender | Category | Pos    | Pos      | Net Time | Finish Time |
| 106    | Emma STODDARD       | 426      | Female | 18-39    | 43     | 25       | 00:59:05 | 00:59:54    |
| 107    | Evalin Ling         | 524      | Female | 18-39    | 44     | 26       | 00:59:30 | 01:00:04    |
| 108    | Lisa MACKINNON      | 499      | Female | 50-59    | 45     | 6        | 00:59:54 | 01:00:09    |
| 109    | Rebecca SUMMERFIELD | 435      | Female | 18-39    | 46     | 27       | 00:59:28 | 01:00:12    |
| 110    | Damelza UPTON       | 464      | Female | 18-39    | 47     | 28       | 00:59:43 | 01:00:13    |
| 111    | Matthew MORGAN      | 458      | Male   | 18-39    | 64     | 31       | 00:59:55 | 01:00:18    |
| 112    | Kate Moran          | 531      | Female | 18-39    | 48     | 29       | 01:00:28 | 01:01:04    |
| 113    | Yvonne LINDNER      | 495      | Female | 40-49    | 49     | 11       | 01:00:38 | 01:01:30    |
| 114    | Mick PARSONS        | 506      | Male   | 50-59    | 65     | 6        | 01:03:28 | 01:03:50    |
| 115    | Sarah CUCUZZELLA    | 443      | Female | 18-39    | 50     | 30       | 01:04:27 | 01:05:17    |
| 116    | Janelle SEYMOUR     | 431      | Female | 40-49    | 51     | 12       | 01:05:11 | 01:05:39    |
| 117    | Ruth CONNOLLY       | 425      | Female | 18-39    | 52     | 31       | 01:07:43 | 01:08:34    |
| 118    | Brenda HUTCHINSON   | 489      | Female | 40-49    | 53     | 13       | 01:08:18 | 01:09:03    |
| 119    | Julie DOBBIE        | 444      | Female | 50-59    | 54     | 7        | 01:11:01 | 01:11:48    |
| 120    | Daria Sheshukova    | 534      | Female | 18-39    | 55     | 32       | 01:11:51 | 01:12:28    |