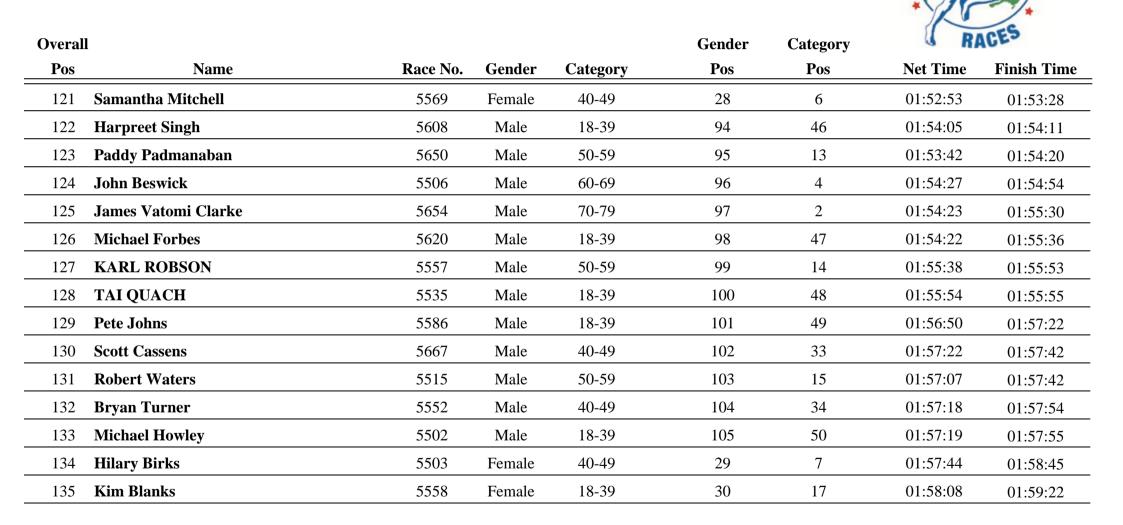

### **Half Marathon**

| Overal | 1                  |          |        |          | Gender | Category | RI       | ICES        |
|--------|--------------------|----------|--------|----------|--------|----------|----------|-------------|
| Pos    | Name               | Race No. | Gender | Category | Pos    | Pos      | Net Time | Finish Time |
| 106    | David Bowering     | 5655     | Male   | 40-49    | 88     | 31       | 01:49:13 | 01:49:46    |
| 107    | Jennifer Helsby    | 5508     | Female | 18-39    | 19     | 13       | 01:49:31 | 01:49:49    |
| 108    | Adonnis Enriquez   | 5638     | Male   | 18-39    | 89     | 43       | 01:49:41 | 01:49:58    |
| 109    | Keren Tindley      | 5645     | Female | 40-49    | 20     | 4        | 01:49:41 | 01:50:05    |
| 110    | Lash O'Neill       | 5681     | Female | 18-39    | 21     | 14       | 01:49:54 | 01:50:06    |
| 111    | Amanda Meggison    | 5615     | Female | 40-49    | 22     | 5        | 01:49:54 | 01:50:08    |
| 112    | Mark Carusi        | 5565     | Male   | 40-49    | 90     | 32       | 01:49:55 | 01:50:15    |
| 113    | Jamie Foote        | 5499     | Male   | 18-39    | 91     | 44       | 01:49:29 | 01:50:24    |
| 114    | Belle Campbell     | 5634     | Female | 18-39    | 23     | 15       | 01:49:58 | 01:50:31    |
| 115    | Sarah Lloyd        | 5585     | Female | 15-17    | 24     | 2        | 01:50:44 | 01:51:00    |
| 116    | Julia Gregory      | 5635     | Female | 18-39    | 25     | 16       | 01:50:43 | 01:51:36    |
| 117    | Mary-Jane Thompson | 5622     | Female | 50-59    | 26     | 3        | 01:51:28 | 01:51:40    |
| 118    | Kate Blanco        | 5626     | Female | 50-59    | 27     | 4        | 01:51:40 | 01:52:03    |
| 119    | Paul Andrews       | 5491     | Male   | 60-69    | 92     | 3        | 01:52:26 | 01:52:52    |
| 120    | Julien Le Bot      | 5640     | Male   | 18-39    | 93     | 45       | 01:52:05 | 01:52:59    |