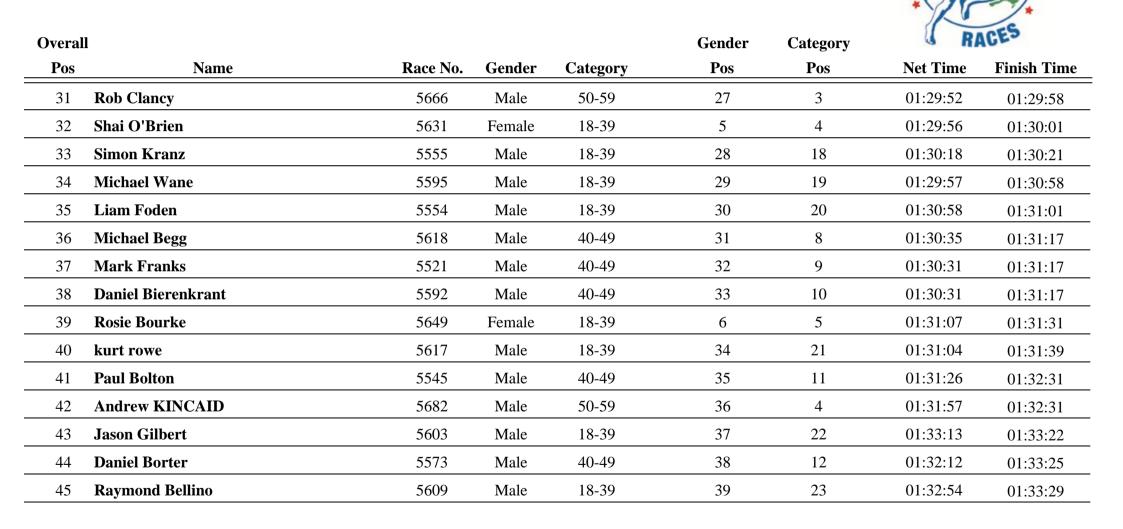

## **Half Marathon**

| Overal | l                  |          |        |          | Gender | Category | RI       | RACES       |  |
|--------|--------------------|----------|--------|----------|--------|----------|----------|-------------|--|
| Pos    | Name               | Race No. | Gender | Category | Pos    | Pos      | Net Time | Finish Time |  |
| 46     | Ben Richmond       | 5613     | Male   | 18-39    | 40     | 24       | 01:33:30 | 01:33:30    |  |
| 47     | John Ballock       | 5660     | Male   | 18-39    | 41     | 25       | 01:33:05 | 01:34:16    |  |
| 48     | Geoff Leach        | 5684     | Male   | 50-59    | 42     | 5        | 01:33:08 | 01:34:20    |  |
| 49     | James Bennie       | 5597     | Male   | 18-39    | 43     | 26       | 01:34:26 | 01:35:42    |  |
| 50     | Gregor Jackson     | 5643     | Male   | 40-49    | 44     | 13       | 01:35:18 | 01:36:24    |  |
| 51     | Peter Hutchings    | 5628     | Male   | 50-59    | 45     | 6        | 01:36:02 | 01:36:43    |  |
| 52     | Cecilia Blignaut   | 5544     | Female | 40-49    | 7      | 2        | 01:36:42 | 01:36:48    |  |
| 53     | Graham Nelson      | 5581     | Male   | 40-49    | 46     | 14       | 01:36:51 | 01:36:55    |  |
| 54     | Nigel Taylor       | 5540     | Male   | 40-49    | 47     | 15       | 01:36:02 | 01:36:59    |  |
| 55     | Steve Baertschiser | 5653     | Male   | 40-49    | 48     | 16       | 01:36:39 | 01:37:00    |  |
| 56     | Madison Button     | 5583     | Female | 15-17    | 8      | 1        | 01:36:46 | 01:37:02    |  |
| 57     | Troy Takanen       | 5566     | Male   | 18-39    | 49     | 27       | 01:37:02 | 01:37:28    |  |
| 58     | David Hynes        | 5675     | Male   | 50-59    | 50     | 7        | 01:37:18 | 01:37:45    |  |
| 59     | Daniel Ota         | 5500     | Male   | 18-39    | 51     | 28       | 01:37:32 | 01:37:51    |  |
| 60     | Daniel Louden      | 5539     | Male   | 18-39    | 52     | 29       | 01:37:05 | 01:38:03    |  |