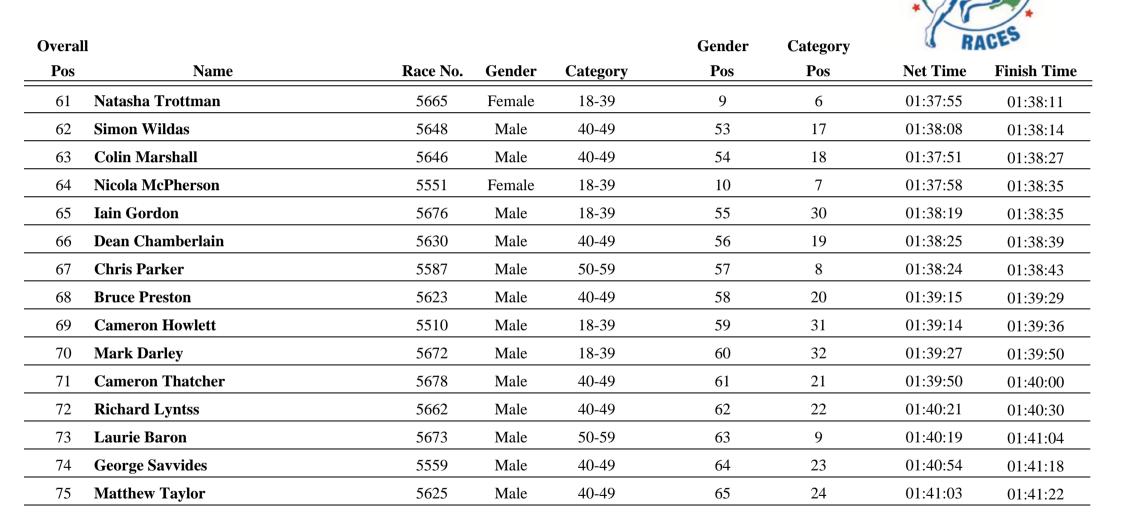

## **Half Marathon**

| Overal | l                |          |        |          | Gender | Category | RACES    |             |
|--------|------------------|----------|--------|----------|--------|----------|----------|-------------|
| Pos    | Name             | Race No. | Gender | Category | Pos    | Pos      | Net Time | Finish Time |
| 76     | Davin Beck       | 5550     | Male   | 40-49    | 66     | 25       | 01:40:23 | 01:41:33    |
| 77     | Karin King       | 5607     | Female | 50-59    | 11     | 1        | 01:41:16 | 01:41:35    |
| 78     | Kerri Cappy      | 5568     | Female | 50-59    | 12     | 2        | 01:42:07 | 01:42:08    |
| 79     | Matthew Clark    | 5567     | Male   | 18-39    | 67     | 33       | 01:42:25 | 01:42:27    |
| 80     | karen blair      | 5523     | Female | 40-49    | 13     | 3        | 01:42:29 | 01:42:40    |
| 81     | Fiona Murray     | 5605     | Female | 18-39    | 14     | 8        | 01:41:26 | 01:42:43    |
| 82     | Kirsty Ham       | 5571     | Female | 18-39    | 15     | 9        | 01:42:36 | 01:43:09    |
| 83     | Mark Champion    | 5602     | Male   | 40-49    | 68     | 26       | 01:42:59 | 01:43:17    |
| 84     | Adam Austin      | 5584     | Male   | 40-49    | 69     | 27       | 01:42:35 | 01:43:37    |
| 85     | Aaron Burdeau    | 5541     | Male   | 18-39    | 70     | 34       | 01:42:51 | 01:43:42    |
| 86     | Sarabpreet Singh | 5636     | Male   | 18-39    | 71     | 35       | 01:43:50 | 01:43:55    |
| 87     | Con Mellos       | 5663     | Male   | 50-59    | 72     | 10       | 01:43:31 | 01:44:06    |
| 88     | Julien GUIDAT    | 5494     | Male   | 18-39    | 73     | 36       | 01:43:51 | 01:44:08    |
| 89     | Thomas Williams  | 5564     | Male   | 40-49    | 74     | 28       | 01:43:59 | 01:44:09    |
| 90     | John May         | 5572     | Male   | 18-39    | 75     | 37       | 01:44:53 | 01:44:56    |