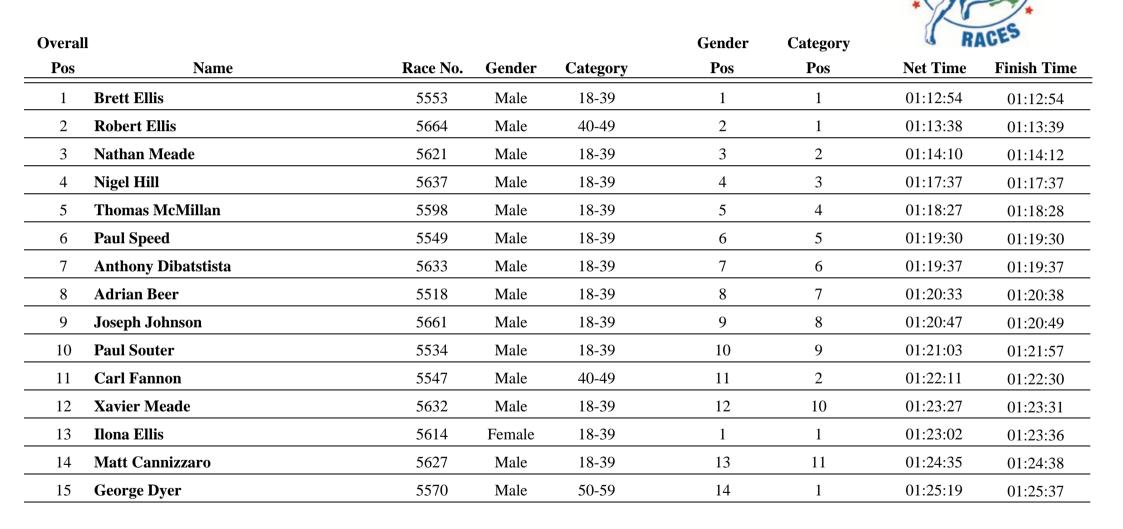

### **Half Marathon**

| Overal | 1                      |          |        |          | Gender | CES |          |             |
|--------|------------------------|----------|--------|----------|--------|-----|----------|-------------|
| Pos    | Name                   | Race No. | Gender | Category | Pos    | Pos | Net Time | Finish Time |
| 16     | Nathan Tilley          | 5680     | Male   | 40-49    | 15     | 3   | 01:27:27 | 01:27:43    |
| 17     | Matt Adams             | 5674     | Male   | 18-39    | 16     | 12  | 01:27:50 | 01:27:56    |
| 18     | Penny Brown            | 5596     | Female | 18-39    | 2      | 2   | 01:27:55 | 01:28:03    |
| 19     | jeff wright            | 5575     | Male   | 50-59    | 17     | 2   | 01:27:52 | 01:28:10    |
| 20     | <b>Simon Preston</b>   | 5498     | Male   | 18-39    | 18     | 13  | 01:28:18 | 01:28:22    |
| 21     | Richard Ellis          | 5556     | Male   | 18-39    | 19     | 14  | 01:27:43 | 01:28:32    |
| 22     | Harriette Slater       | 5651     | Female | 18-39    | 3      | 3   | 01:28:29 | 01:28:34    |
| 23     | <b>Alexander Tacey</b> | 5582     | Male   | 18-39    | 20     | 15  | 01:28:59 | 01:29:04    |
| 24     | Liz Maguire            | 5616     | Female | 40-49    | 4      | 1   | 01:28:22 | 01:29:20    |
| 25     | Scott Bowman           | 5520     | Male   | 40-49    | 21     | 4   | 01:29:29 | 01:29:32    |
| 26     | Aaron Gerrit Dorn      | 5591     | Male   | 18-39    | 22     | 16  | 01:29:32 | 01:29:37    |
| 27     | Susumu Miura           | 5533     | Male   | 40-49    | 23     | 5   | 01:29:32 | 01:29:39    |
| 28     | Warren Mcvean          | 5668     | Male   | 40-49    | 24     | 6   | 01:29:38 | 01:29:42    |
| 29     | Norimichi Oyama        | 5588     | Male   | 18-39    | 25     | 17  | 01:29:40 | 01:29:47    |
| 30     | Wally Adrian Bracciale | 5579     | Male   | 40-49    | 26     | 7   | 01:29:42 | 01:29:56    |