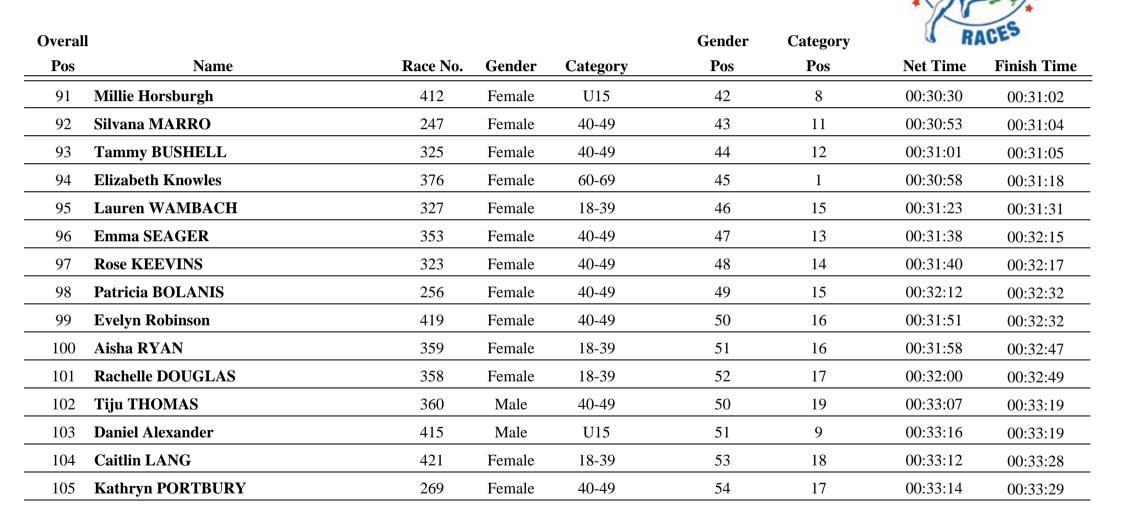

ander  | 414      | Female | U15      | 11     | 3        | 00:25:30 | 00:25:33    |
| 42     | Edward CASSIDY     | 336      | Male   | U15      | 31     | 5        | 00:25:29 | 00:25:39    |
| 43     | Andrea Boicos      | 400      | Female | 40-49    | 12     | 3        | 00:25:58 | 00:26:01    |
| 44     | Sarah O'SULLIVAN   | 372      | Female | 15-17    | 13     | 4        | 00:25:50 | 00:26:14    |
| 45     | Bree BURKE         | 267      | Female | 18-39    | 14     | 3        | 00:26:00 | 00:26:17    |

NEXT RACE: ENTER ONLINE AT au srichinmoyraces.org



### <u>5km</u>



NEXT RACE: ENTER ONLINE AT au.srichinmoyraces.org



### <u>5km</u>



NEXT RACE: ENTER ONLINE AT au.srichinmoyraces.org



### <u>5km</u>



NEXT RACE: ENTER ONLINE AT au.srichinmoyraces.org



### <u>5km</u>



NEXT RACE: ENTER ONLINE AT au.srichinmoyraces.org



### <u>5km</u>



NEXT RACE: ENTER ONLINE AT au.srichinmoyraces.org



### <u>5km</u>



NEXT RACE: ENTER ONLINE AT au.srichinmoyraces.org



### <u>5km</u>



NEXT RACE: ENTER ONLINE AT au.srichinmoyraces.org