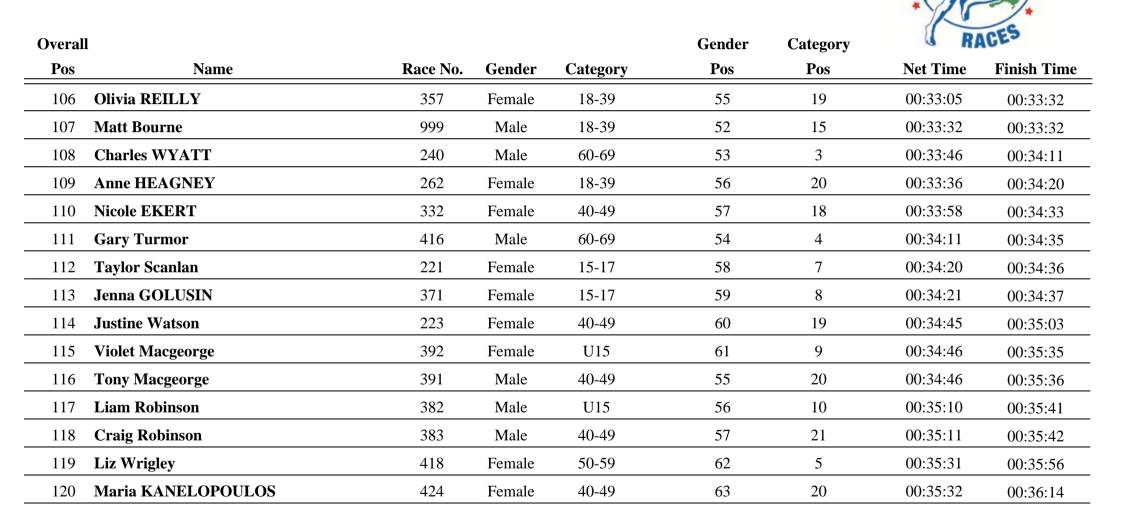

00:25:33    |
| 42     | Edward CASSIDY     | 336      | Male   | U15      | 31     | 5        | 00:25:29 | 00:25:39    |
| 43     | Andrea Boicos      | 400      | Female | 40-49    | 12     | 3        | 00:25:58 | 00:26:01    |
| 44     | Sarah O'SULLIVAN   | 372      | Female | 15-17    | 13     | 4        | 00:25:50 | 00:26:14    |
| 45     | Bree BURKE         | 267      | Female | 18-39    | 14     | 3        | 00:26:00 | 00:26:17    |

NEXT RACE: ENTER ONLINE AT au srichinmoyraces.org



### <u>5km</u>



NEXT RACE: ENTER ONLINE AT au.srichinmoyraces.org



### <u>5km</u>



NEXT RACE: ENTER ONLINE AT au.srichinmoyraces.org



### <u>5km</u>



NEXT RACE: ENTER ONLINE AT au.srichinmoyraces.org



### <u>5km</u>



NEXT RACE: ENTER ONLINE AT au.srichinmoyraces.org



### <u>5km</u>



NEXT RACE: ENTER ONLINE AT au.srichinmoyraces.org



### <u>5km</u>



NEXT RACE: ENTER ONLINE AT au.srichinmoyraces.org



### <u>5km</u>



NEXT RACE: ENTER ONLINE AT au.srichinmoyraces.org