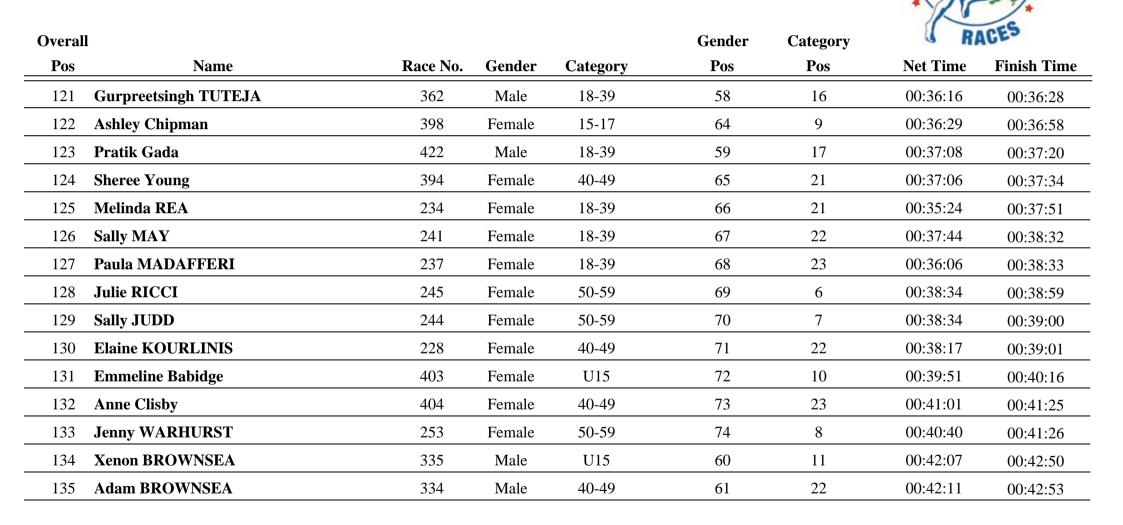

| 31     | 5        | 00:25:29 | 00:25:39    |
| 43     | Andrea Boicos      | 400      | Female | 40-49    | 12     | 3        | 00:25:58 | 00:26:01    |
| 44     | Sarah O'SULLIVAN   | 372      | Female | 15-17    | 13     | 4        | 00:25:50 | 00:26:14    |
| 45     | Bree BURKE         | 267      | Female | 18-39    | 14     | 3        | 00:26:00 | 00:26:17    |

NEXT RACE: ENTER ONLINE AT au srichinmoyraces.org



### <u>5km</u>



NEXT RACE: ENTER ONLINE AT au.srichinmoyraces.org



### <u>5km</u>



NEXT RACE: ENTER ONLINE AT au.srichinmoyraces.org



### <u>5km</u>



NEXT RACE: ENTER ONLINE AT au.srichinmoyraces.org



### <u>5km</u>



NEXT RACE: ENTER ONLINE AT au.srichinmoyraces.org



### <u>5km</u>



NEXT RACE: ENTER ONLINE AT au.srichinmoyraces.org



### <u>5km</u>



NEXT RACE: ENTER ONLINE AT au.srichinmoyraces.org



### <u>5km</u>



NEXT RACE: ENTER ONLINE AT au.srichinmoyraces.org