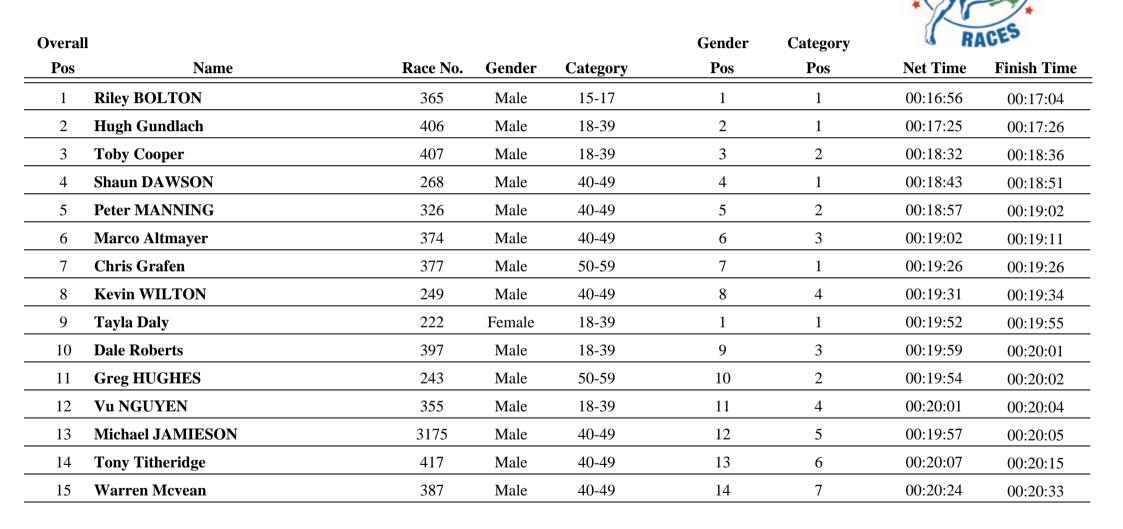

### 5km

NEXT RACE: ENTER ONLINE AT au srichinmoyraces.org

SRI

1 of 10

### <u>5km</u>

NEXT RACE: ENTER ONLINE AT au.srichinmoyraces.org