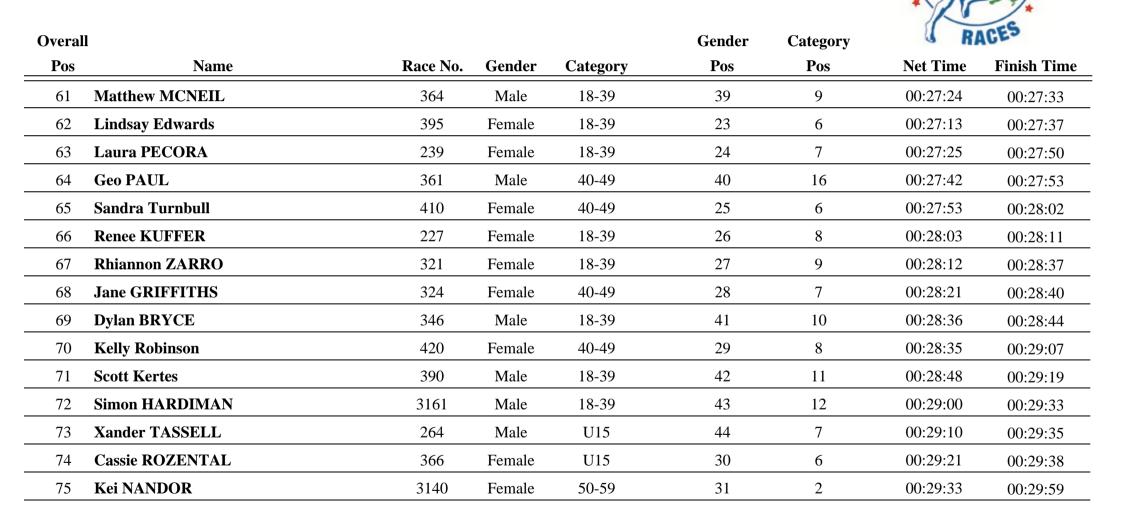

25:09    |
| 40     | Caitlin Ash        | 379      | Female | U15      | 10     | 2        | 00:25:05 | 00:25:13    |
| 41     | Georgia Alexander  | 414      | Female | U15      | 11     | 3        | 00:25:30 | 00:25:33    |
| 42     | Edward CASSIDY     | 336      | Male   | U15      | 31     | 5        | 00:25:29 | 00:25:39    |
| 43     | Andrea Boicos      | 400      | Female | 40-49    | 12     | 3        | 00:25:58 | 00:26:01    |
| 44     | Sarah O'SULLIVAN   | 372      | Female | 15-17    | 13     | 4        | 00:25:50 | 00:26:14    |
| 45     | Bree BURKE         | 267      | Female | 18-39    | 14     | 3        | 00:26:00 | 00:26:17    |

NEXT RACE: ENTER ONLINE AT au srichinmoyraces.org



### <u>5km</u>



NEXT RACE: ENTER ONLINE AT au.srichinmoyraces.org



### <u>5km</u>



NEXT RACE: ENTER ONLINE AT au.srichinmoyraces.org



### <u>5km</u>



NEXT RACE: ENTER ONLINE AT au.srichinmoyraces.org



### <u>5km</u>



NEXT RACE: ENTER ONLINE AT au.srichinmoyraces.org



### <u>5km</u>



NEXT RACE: ENTER ONLINE AT au.srichinmoyraces.org



### <u>5km</u>



NEXT RACE: ENTER ONLINE AT au.srichinmoyraces.org



### <u>5km</u>



NEXT RACE: ENTER ONLINE AT au.srichinmoyraces.org