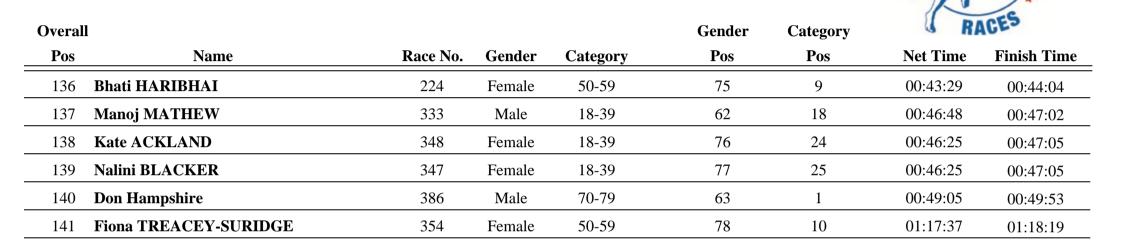

icos      | 400      | Female | 40-49    | 12     | 3        | 00:25:58 | 00:26:01    |
| 44     | Sarah O'SULLIVAN   | 372      | Female | 15-17    | 13     | 4        | 00:25:50 | 00:26:14    |
| 45     | Bree BURKE         | 267      | Female | 18-39    | 14     | 3        | 00:26:00 | 00:26:17    |

NEXT RACE: ENTER ONLINE AT au srichinmoyraces.org



### <u>5km</u>



NEXT RACE: ENTER ONLINE AT au.srichinmoyraces.org



### <u>5km</u>



NEXT RACE: ENTER ONLINE AT au.srichinmoyraces.org



### <u>5km</u>



NEXT RACE: ENTER ONLINE AT au.srichinmoyraces.org



### <u>5km</u>



NEXT RACE: ENTER ONLINE AT au.srichinmoyraces.org



### <u>5km</u>



NEXT RACE: ENTER ONLINE AT au.srichinmoyraces.org



### <u>5km</u>



NEXT RACE: ENTER ONLINE AT au.srichinmoyraces.org



### <u>5km</u>



NEXT RACE: ENTER ONLINE AT au.srichinmoyraces.org