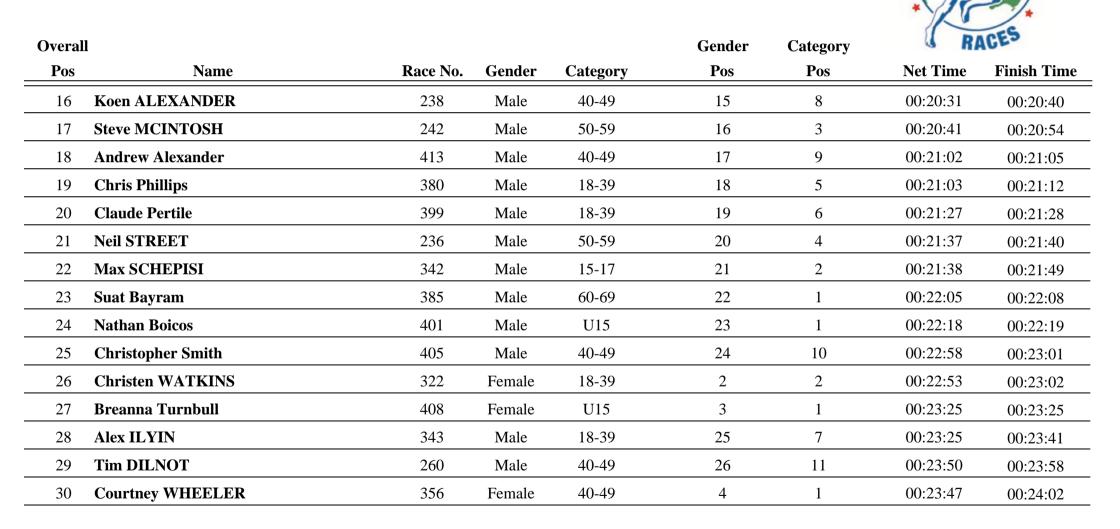

### 5km



NEXT RACE: ENTER ONLINE AT au srichinmoyraces.org

SRI

1 of 10



### <u>5km</u>



NEXT RACE: ENTER ONLINE AT au.srichinmoyraces.org



## <u>5km</u>

| Overal | 1                  |          |        |          | Gender | Category | RACES    |             |
|--------|--------------------|----------|--------|----------|--------|----------|----------|-------------|
| Pos    | Name               | Race No. | Gender | Category | Pos    | Pos      | Net Time | Finish Time |
| 31     | Ella BAXTER        | 368      | Female | 15-17    | 5      | 1        | 00:23:50 | 00:24:11    |
| 32     | Kyele HEAGNEY      | 263      | Male   | U15      | 27     | 2        | 00:23:46 | 00:24:29    |
| 33     | George Koukounaras | 375      | Male   | U15      | 28     | 3        | 00:24:21 | 00:24:36    |
| 34     | Riley Turnbull     | 409      | Male   | U15      | 29     | 4        |