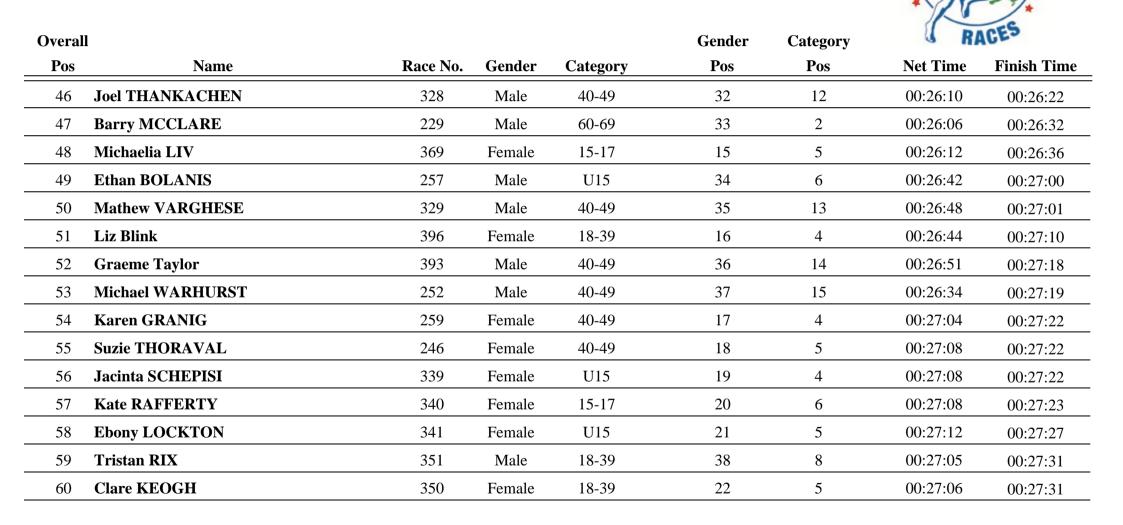

| 370      | Female | 15-17    | 9      | 3        | 00:24:44 | 00:25:09    |
| 40     | Caitlin Ash        | 379      | Female | U15      | 10     | 2        | 00:25:05 | 00:25:13    |
| 41     | Georgia Alexander  | 414      | Female | U15      | 11     | 3        | 00:25:30 | 00:25:33    |
| 42     | Edward CASSIDY     | 336      | Male   | U15      | 31     | 5        | 00:25:29 | 00:25:39    |
| 43     | Andrea Boicos      | 400      | Female | 40-49    | 12     | 3        | 00:25:58 | 00:26:01    |
| 44     | Sarah O'SULLIVAN   | 372      | Female | 15-17    | 13     | 4        | 00:25:50 | 00:26:14    |
| 45     | Bree BURKE         | 267      | Female | 18-39    | 14     | 3        | 00:26:00 | 00:26:17    |

NEXT RACE: ENTER ONLINE AT au srichinmoyraces.org



### <u>5km</u>



NEXT RACE: ENTER ONLINE AT au.srichinmoyraces.org



### <u>5km</u>



NEXT RACE: ENTER ONLINE AT au.srichinmoyraces.org



### <u>5km</u>



NEXT RACE: ENTER ONLINE AT au.srichinmoyraces.org



### <u>5km</u>



NEXT RACE: ENTER ONLINE AT au.srichinmoyraces.org



### <u>5km</u>



NEXT RACE: ENTER ONLINE AT au.srichinmoyraces.org



### <u>5km</u>



NEXT RACE: ENTER ONLINE AT au.srichinmoyraces.org



### <u>5km</u>



NEXT RACE: ENTER ONLINE AT au.srichinmoyraces.org