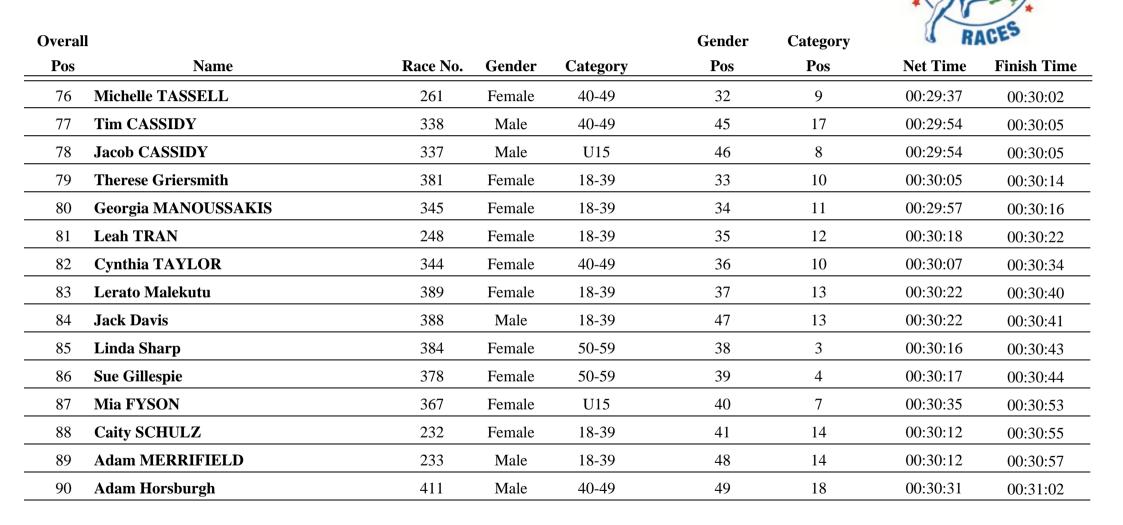

| 10     | 2        | 00:25:05 | 00:25:13    |
| 41     | Georgia Alexander  | 414      | Female | U15      | 11     | 3        | 00:25:30 | 00:25:33    |
| 42     | Edward CASSIDY     | 336      | Male   | U15      | 31     | 5        | 00:25:29 | 00:25:39    |
| 43     | Andrea Boicos      | 400      | Female | 40-49    | 12     | 3        | 00:25:58 | 00:26:01    |
| 44     | Sarah O'SULLIVAN   | 372      | Female | 15-17    | 13     | 4        | 00:25:50 | 00:26:14    |
| 45     | Bree BURKE         | 267      | Female | 18-39    | 14     | 3        | 00:26:00 | 00:26:17    |

NEXT RACE: ENTER ONLINE AT au srichinmoyraces.org



### <u>5km</u>



NEXT RACE: ENTER ONLINE AT au.srichinmoyraces.org



### <u>5km</u>



NEXT RACE: ENTER ONLINE AT au.srichinmoyraces.org



### <u>5km</u>



NEXT RACE: ENTER ONLINE AT au.srichinmoyraces.org



### <u>5km</u>



NEXT RACE: ENTER ONLINE AT au.srichinmoyraces.org



### <u>5km</u>



NEXT RACE: ENTER ONLINE AT au.srichinmoyraces.org



### <u>5km</u>



NEXT RACE: ENTER ONLINE AT au.srichinmoyraces.org



### <u>5km</u>



NEXT RACE: ENTER ONLINE AT au.srichinmoyraces.org