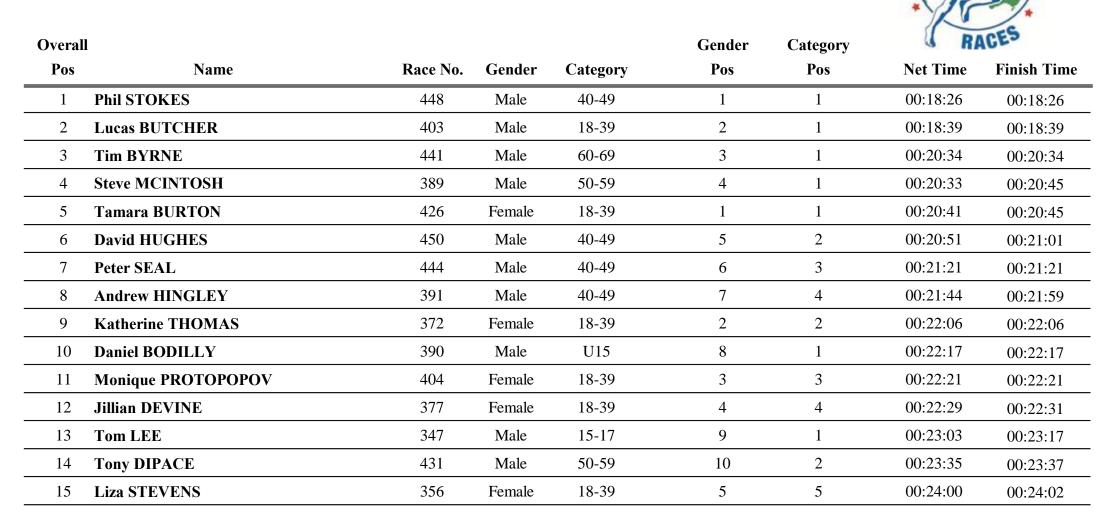

### <u>5km</u>

**NEXT RACE: ENTER ONLINE AT au.srichinmoyraces.org** 

SRI

## <u>5km</u>

| Overal | l                  |          |        |          | Gender | Category | RACES    |             |
|--------|--------------------|----------|--------|----------|--------|----------|----------|-------------|
| Pos    | Name               | Race No. | Gender | Category | Pos    | Pos      | Net Time | Finish Time |
| 16     | Stephanie KANE     | 363      | Female | 18-39    | 6      | 6        | 00:24:05 | 00:24:08    |
| 17     | Sophie COUGHLIN    | 400      | Female | U15      | 7      | 1        | 00:24:16 | 00:24:16    |
| 18     | Trevor PARRY-JONES | 436      | Male   | 18-39    | 11     | 2        | 00:24:38 | 00:24:38    |
| 19     | George LAKOS       | 368      | Male   | 40-49    | 12     | 5        | 00:24:52 | 00:25:05    |
| 20     | Lisa BUENO         | 413      | Female | 18-39    | 8      | 7        | 00:25:28 | 00:25:38    |
| 21     | Alec MOSS          | 366      | Male   | U15      | 13     | 2        | 00:25:39 | 00:25:55    |
| 22     | John FITZGERALD    | 396      | Male   | 40-49    | 14     | 6        | 00:25:53 | 00:26:06    |
| 23     | Rod BARRETT        | 367      | Male   | 50-59    | 15     | 3        | 00:26:28 | 00:26:33    |
| 24     | Dominic SHARLOTT   | 384      | Male   | 50-59    | 16     | 4        | 00:26:43 | 00:26:43    |
| 25     | Joshua WOOD        | 449      | Male   | 40-49    | 17     | 7        | 00:26:39 | 00:26:57    |
| 26     | Emma GILMOUR       | 355      | Female | 40-49    | 9      | 1        | 00:26:40 | 00:26:59    |
| 27     | Lucy HOPKINS       | 409      | Female | 18-39    | 10     | 8        | 00:26:54 | 00:27:10    |
| 28     | Steve JORDAN       | 410      | Male   | 50-59    | 18     | 5        | 00:27:19 | 00:27:21    |
| 29     | Emily WYREN        | 382      | Female | 18-39    | 11     | 9        | 00:27:05 | 00:27:38    |
| 30     | Shane MILLER       | 398      | Male   | 40-49    | 19     | 8        | 00:27:11 | 00:27:53    |