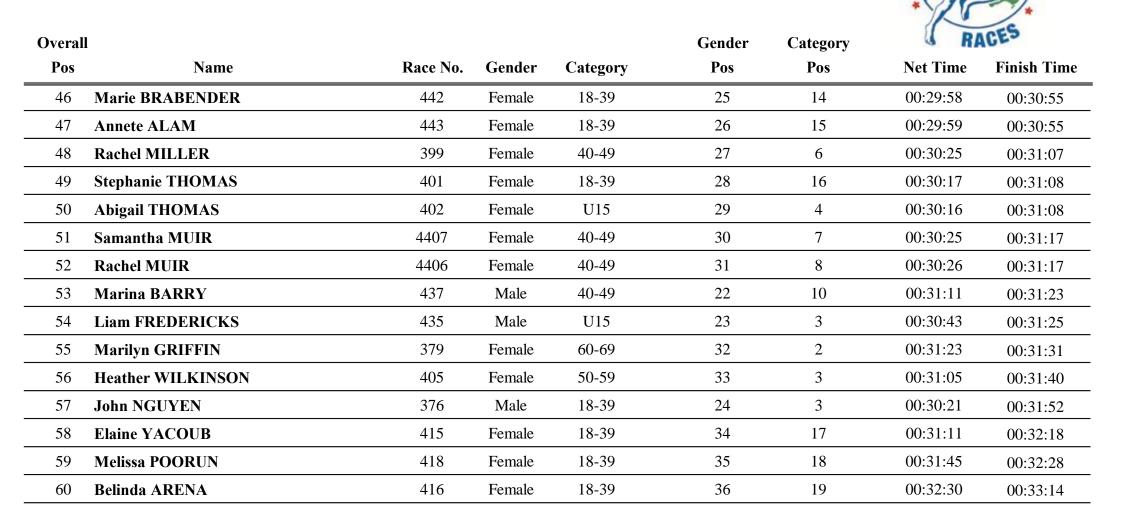

### <u>5km</u>

**NEXT RACE: ENTER ONLINE AT au.srichinmoyraces.org** 

SRI

If we believe in our own Self-transcendence-task,

**NEXT RACE: ENTER ONLINE AT au.srichinmoyraces.org** 

Page

If we believe in our own Self-transcendence-task,

Then there can be No unreachable goal.