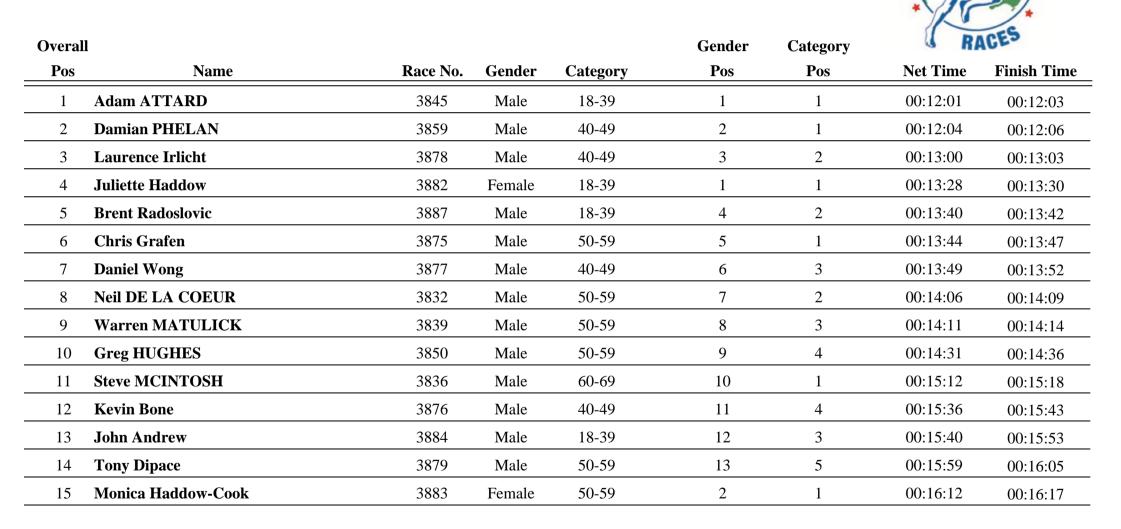

#### 3.5km Run



NEXT RACE: ENTER ONLINE AT au.srichinmoyraces.org

1 of 6



#### 3.5km Run



NEXT RACE: ENTER ONLINE AT au.srichinmoyraces.org

2 of 6



#### 3.5km Run



NEXT RACE: ENTER ONLINE AT au.srichinmoyraces.org



#### 3.5km Run



NEXT RACE: ENTER ONLINE AT au.srichinmoyraces.org



### 3.5km Run

| Overall |                  |          |        |          | Gender | Category | RACES    |             |
|---------|------------------|----------|--------|----------|--------|----------|----------|-------------|
| Pos     | Name             | Race No. | Gender | Category | Pos    | Pos      | Net Time | Finish Time |
| 61      | Kael HENRIKSEN   | 3858     | Male   | U15      | 33     | 6        | 00:24:05 | 00:24:31    |
| 62      | Lucinda CAMPBELL | 3818     | Female | U15      | 29     | 7