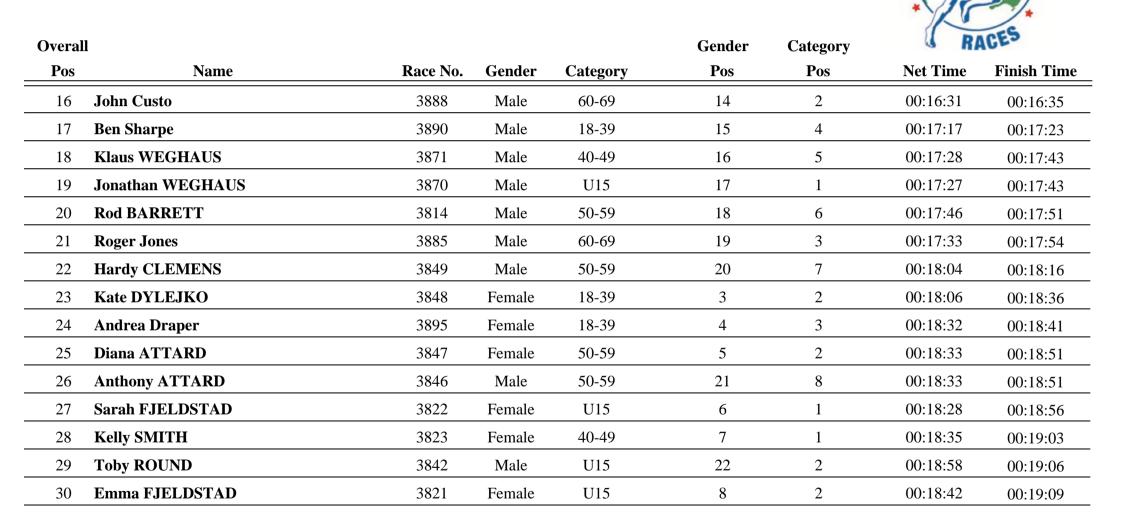

#### 3.5km Run



NEXT RACE: ENTER ONLINE AT au.srichinmoyraces.org

1 of 6



#### 3.5km Run



NEXT RACE: ENTER ONLINE AT au.srichinmoyraces.org

2 of 6



#### 3.5km Run



NEXT RACE: ENTER ONLINE AT au.srichinmoyraces.org



#### 3.5km Run



NEXT RACE: ENTER ONLINE AT au.srichinmoyraces.org



### 3.5km Run

| Overall |                  |          |        |          | Gender | Category | RACES    |             |
|---------|------------------|----------|--------|----------|--------|----------|----------|-------------|
| Pos     | Name             | Race No. | Gender | Category | Pos    | Pos      | Net Time | Finish Time |
| 61      | Kael HENRIKSEN   | 3858     | Male   | U15      | 33     | 6        | 00:24:05 | 00:24:31    |
| 62      | Lucinda CAMPBELL | 3818     | Female | U15      | 29     | 7        | 00:24:15 | 00:24:31    |
| 63      | Bruce CAMPBELL   | 3817     | Mal