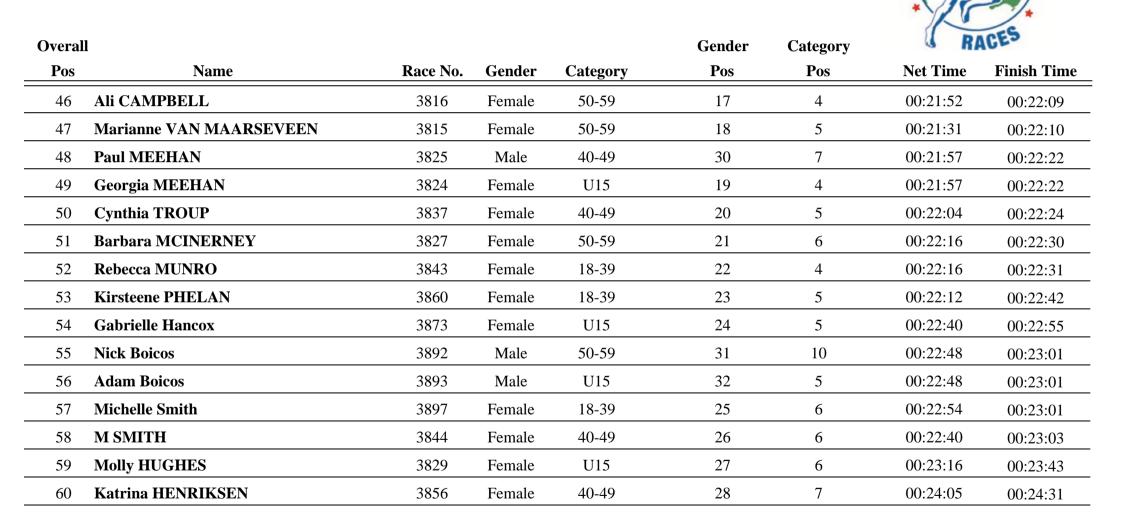

#### 3.5km Run



NEXT RACE: ENTER ONLINE AT au.srichinmoyraces.org

1 of 6



#### 3.5km Run



NEXT RACE: ENTER ONLINE AT au.srichinmoyraces.org

2 of 6



#### 3.5km Run



NEXT RACE: ENTER ONLINE AT au.srichinmoyraces.org



#### 3.5km Run



NEXT RACE: ENTER ONLINE AT au.srichinmoyraces.org



### 3.5km Run

| Overall |                  |          |        |          | Gender | Category | RACES    |             |
|---------|------------------|----------|--------|----------|--------|----------|----------|-------------|
| Pos     | Name             | Race No. | Gender | Category | Pos    | Pos      | Net Time | Finish Time |
| 61      | Kael HENRIKSEN   | 3858     | Male   | U15      | 33     | 6        | 00:24:05 | 00:24:31    |
| 62      | Lucinda CAMPBELL | 3818     | Female | U15      | 29     | 7        | 00:24:15 | 00:24:31    |
| 63      | Bruce CAMPBELL   | 3817     | Male   | 50-59    | 34     | 11       | 00:24:15 | 00:24:32    |
| 64      | Shweta VINCENT   | 3820     | Female | 18-39    | 30     | 7        | 00:24: