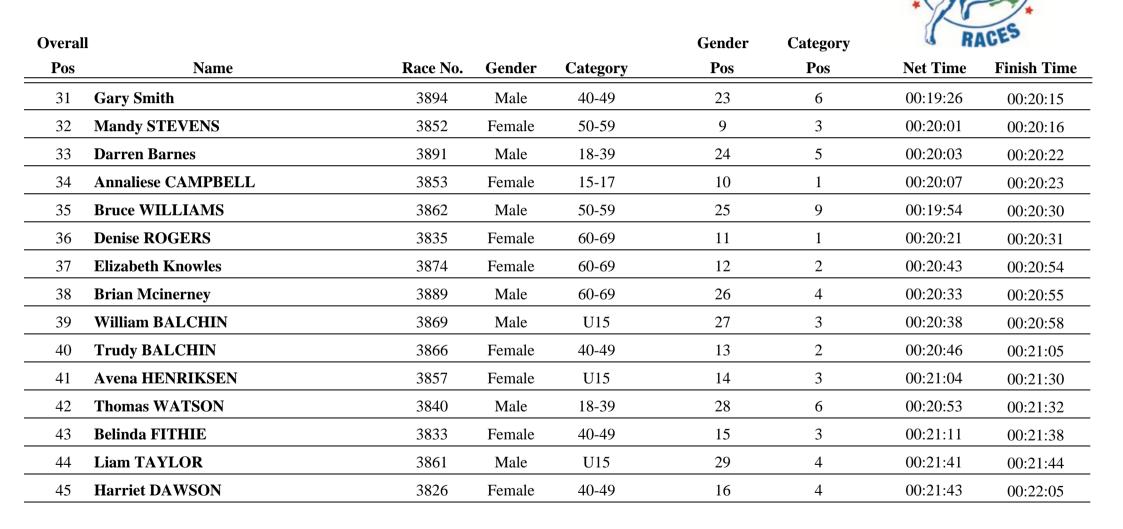

#### 3.5km Run



NEXT RACE: ENTER ONLINE AT au.srichinmoyraces.org

1 of 6



#### 3.5km Run



NEXT RACE: ENTER ONLINE AT au.srichinmoyraces.org

2 of 6



#### 3.5km Run



NEXT RACE: ENTER ONLINE AT au.srichinmoyraces.org



#### 3.5km Run



NEXT RACE: ENTER ONLINE AT au.srichinmoyraces.org



### 3.5km Run

| Overall |                  |          |        |          | Gender | Category | RACES    |             |
|---------|------------------|----------|--------|----------|--------|----------|----------|-------------|
| Pos     | Name             | Race No. | Gender | Category | Pos    | Pos      | Net Time | Finish Time |
| 61      | Kael HENRIKSEN   | 3858     | Male   | U15      | 33     | 6        | 00:24:05 | 00:24:31    |
| 62      | Lucinda CAMPBELL | 3818     | Female | U15      | 29     | 7        | 00:24:15 | 00:24:31    |
| 63      | Bruce CAMPBELL   | 3817     | Male   | 50-59    | 34     | 11       | 00:24:15 | 00:24:32    |
| 64      | Shwet