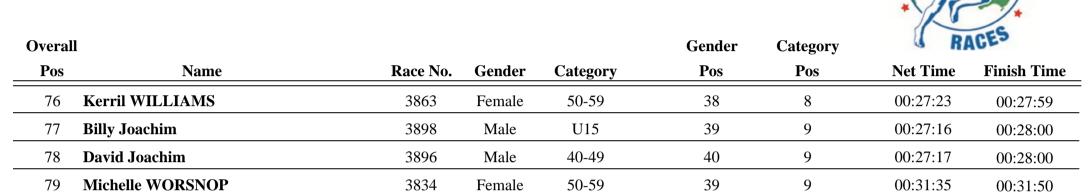

### 3.5km Run

| Overall |                  |          |        |          | Gender | Category | RACES    |             |
|---------|------------------|----------|--------|----------|--------|----------|----------|-------------|
| Pos     | Name             | Race No. | Gender | Category | Pos    | Pos      | Net Time | Finish Time |
| 61      | Kael HENRIKSEN   | 3858     | Male   | U15      | 33     | 6        | 00:24:05 | 00:24:31    |
| 62      | Lucinda CAMPBELL | 3818     | Female | U15      | 29     | 7        | 00:24:15 | 00:24:31    |
| 63      | Bruce CAMPBELL   | 3817     | Male   | 50-59    | 34     | 11       | 00:24:15 | 00:24:32    |
| 64      | Shweta VINCENT   | 3820     | Female | 18-39    | 30     | 7        | 00:24:25 | 00:24:50    |
| 65      | Vicki XYDIAS     | 3819     | Female | 40-49    | 31     | 8        | 00:24:30 | 00:24:57    |
| 66      | Lia BARTHOLOMEW  | 3828     | Female | 18-39    | 32     | 8        | 00:24:55 | 00:25:23    |
| 67      | Tom HUGHES       | 3830     | Male   | U15      | 35     | 7        | 00:24:56 | 00:25:23    |
| 68      | Mitchell ROUND   | 3841     | Male   | U15      | 36     | 8        | 00:25:21 | 00:25:29    |
| 69      | Glenn BALCHIN    | 3867     | Male   | 40-49    | 37     | 8        | 00:25:15 | 00:25:35    |
| 70      | Alannah BALCHIN  | 3868     | Female | U15      | 33     | 8        | 00:25:16 | 00:25:35    |
| 71      | Loren BELLINO    | 3851     | Female | 18-39    | 34     | 9        | 00:25:21 | 00:25:42    |
| 72      | Caitlin SCOTT    | 3838     | Female | 40-49    | 35     | 9        | 00:25:54 | 00:25:54    |
| 73      | Liz Wrigley      | 3880     | Female | 60-69    | 36     | 3        | 00:26:14 | 00:26:25    |
| 74      | Gary Turner      | 3881     | Male   | 60-69    | 38     | 5        | 00:26:14 | 00:26:26    |
| 75      | Danielle GRIFFIN | 3865     | Female | 50-59    | 37     | 7        | 00:27:22 | 00:27:59    |